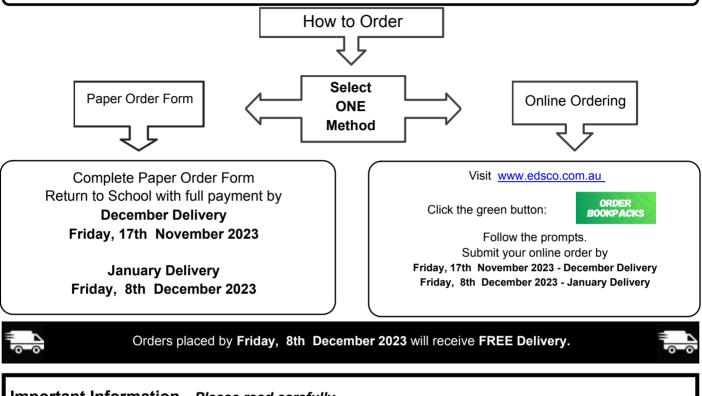

# Orders due Friday, 17th November 2023

## Important Information - Please read carefully

**Delivery**: A Courier will deliver your pack to the address you provide. You can have your pack delivered to your home address or you may prefer to use an alternate address i.e. Work, neighbours, relatives etc. The Delivery Address cannot be changed after your order is submitted. Each Year Level is dispatched on different days during the week of delivery. Please note that the packs are delivery only and cannot be collected.

**Delivery Date:** We will deliver your pack on or before **Friday**, **22nd December 2023** if your order is placed by Friday, 17th November 2023 and on or before **Friday**, **12th January 2024** if your order is placed by Friday, 8th December 2023.

Check Your Order: Please check your order as soon as you receive it.

Backorders: Backorders may occur and will be delivered, clearly labelled for distribution to your child.

Late Orders: We will still accept orders placed after Friday, 8th December 2023 but we cannot guarantee a delivery time and a delivery fee will apply.

**Enquiries:** Please direct Book Pack enquiries to EDSCO - email <u>bookpacks@edsco.com.au</u> Please be aware that the phones become congested during the Back-to-School January period.

Name Each Item: Once you receive your Book Pack, clearly name each item ready for the start of school.

Avoid the Back to School stress. Don't wait until January to organise your Back to School needs as you may find items are out of stock. Submit your order by Friday, 8th December 2023 and let us pack the order for you and deliver it to your door on time for the start of school ... EASY. ©