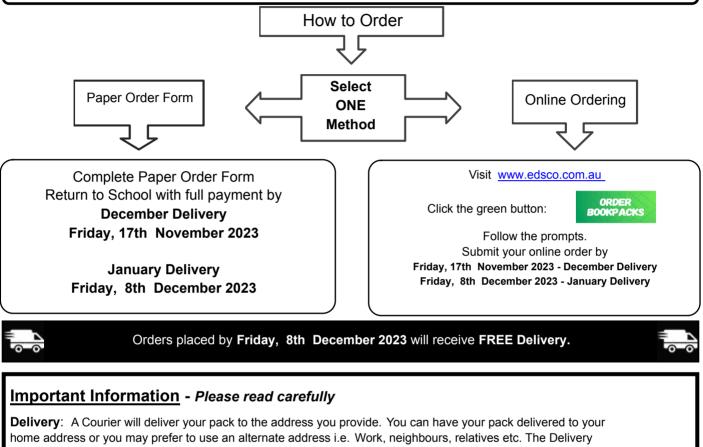

# Orders due Friday, 17th November 2023

home address or you may prefer to use an alternate address i.e. Work, neighbours, relatives etc. The Delivery Address cannot be changed after your order is submitted. Each Year Level is dispatched on different days during the week of delivery. Please note that the packs are delivery only and cannot be collected.

**Delivery Date:** We will deliver your pack on or before **Friday**, **22nd December 2023** if your order is placed by Friday, 17th November 2023 and on or before **Friday**, **12th January 2024** if your order is placed by Friday, 8th December 2023.

Check Your Order: Please check your order as soon as you receive it.

Backorders: Backorders may occur and will be delivered, clearly labelled for distribution to your child.

Late Orders: We will still accept orders placed after Friday, 8th December 2023 but we cannot guarantee a delivery time and a delivery fee will apply.

**Enquiries:** Please direct Book Pack enquiries to EDSCO - email <u>bookpacks@edsco.com.au</u> Please be aware that the phones become congested during the Back-to-School January period.

Name Each Item: Once you receive your Book Pack, clearly name each item ready for the start of school.

Avoid the Back to School stress. Don't wait until January to organise your Back to School needs as you may find items are out of stock. Submit your order by Friday, 8th December 2023 and let us pack the order for you and deliver it to your door on time for the start of school ... EASY. ©